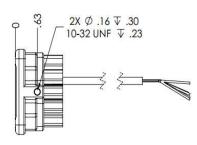

## Product Datasheet **AeroSun** Landing/Taxi Light with Recognition 01-2120









| Voltage:                   | 9-40VDC         | Length:             | 5.0"                    |
|----------------------------|-----------------|---------------------|-------------------------|
| Current:                   | 2.8A at 14VDC   | Width:              | 2.3"                    |
| Power:                     | 39 Watts        | Depth:              | 1.4"                    |
| Pulse/WigWag:              | Built In        | Weight:             | 8 Oz                    |
| Synchronization:           | Built In        | Heat Sink Material: | Aluminum/Black Anodized |
| Thermal Protection:        | Built In        | Lens Material:      | Polycarbonate           |
| Lumens:                    | 4,290 lm        | Lens Protection:    | Optional Film           |
| Candela: