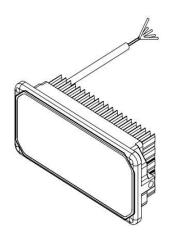

## Product Datasheet **AeroSun** Landing/Taxi Light with Recognition 01-2120

| Voltage:                   | 9-40VDC         | Length:             | 5.0"                    |
|----------------------------|-----------------|---------------------|-------------------------|
| Current:                   | 2.8A at 14VDC   | Width:              | 2.3"                    |
| Power:                     | 39 Watts        | Depth:              | 1.4"                    |
| Pulse/WigWag:              | Built In        | Weight:             | 8 Oz                    |
| Synchronization:           | Built In        | Heat Sink Material: | Aluminum/Black Anodized |
| Thermal Protection:        | Built In        | Lens Material:      | Polycarbonate           |
| Lumens:                    | 4,290 lm        | Lens Protection:    | Optional Film           |
| Candela:                   | 54,000 cd       | Mounting:           | (4) 6-32 or (2) 10-32   |
| Beam Profile (@ 10% peak): | Vertical: 13°   | MTBF                | >30,000 Hours           |
|                            | Horizontal: 13° | Temperature Range:  | -55C to +70C            |