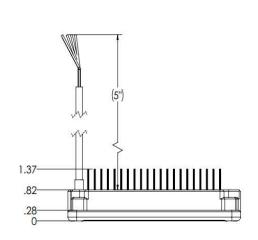

## Product Datasheet **AeroSun** Landing/Taxi Light with Recognition 01-2120

| Voltage:                   | 9-40VDC         | Length:             | 5.0"                    |
|----------------------------|-----------------|---------------------|-------------------------|
| Current:                   | 2.8A at 14VDC   | Width:              | 2.3"                    |
| Power:                     | 39 Watts        | Depth:              | 1.4"                    |
| Pulse/WigWag:              | Built In        | Weight:             | 8 Oz                    |
| Synchronization:           | Built In        | Heat Sink Material: | Aluminum/Black Anodized |
| Thermal Protection:        | Built In        | Lens Material:      | Polycarbonate           |
| Lumens:                    | 4,290 lm        | Lens Protection:    | Optional Film           |
| Candela:                   | 54,000 cd       | Mounting:           | (4) 6-32 or (2) 10-32   |
| Beam Profile (@ 10% peak): | Vertical: 13°   | MTBF                | >30,000 Hours           |
|                            | Horizontal: 13° | Temperature Range:  | -55C to +70C            |