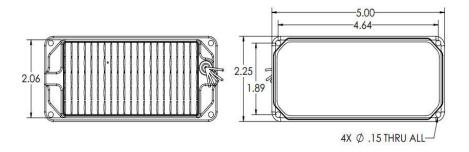

## Product Datasheet **AeroSun** Landing/Taxi Light with Recognition 01-2120

| Voltage:                   | 9-40VDC         | Length:             | 5.0"                    |
|----------------------------|-----------------|---------------------|-------------------------|
| Current:                   | 2.8A at 14VDC   | Width:              | 2.3"                    |
| Power:                     | 39 Watts        | Depth:              | 1.4"                    |
| Pulse/WigWag:              | Built In        | Weight:             | 8 Oz                    |
| Synchronization:           | Built In        | Heat Sink Material: | Aluminum/Black Anodized |
| Thermal Protection:        | Built In        | Lens Material:      | Polycarbonate           |
| Lumens:                    | 4,290 lm        | Lens Protection:    | Optional Film           |
| Candela:                   | 54,000 cd       | Mounting:           | (4) 6-32 or (2) 10-32   |
| Beam Profile (@ 10% peak): | Vertical: 13°   | MTBF                | >30,000 Hours           |
|                            | Horizontal: 13° | Temperature Range:  | -55C to +70C            |