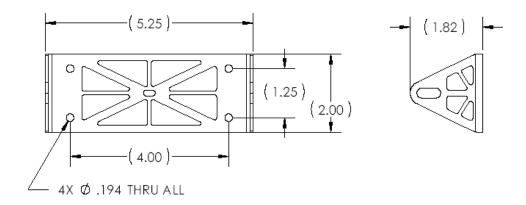

## Product Datasheet **AeroSun** Landing/Taxi Light with Recognition 01-2120

| Voltage:                   | 9-40VDC         | Length:             | 5.0"                    |
|----------------------------|-----------------|---------------------|-------------------------|
| Current:                   | 2.8A at 14VDC   | Width:              | 2.3"                    |
| Power:                     | 39 Watts        | Depth:              | 1.4"                    |
| Pulse/WigWag:              | Built In        | Weight:             | 8 Oz                    |
| Synchronization:           | Built In        | Heat Sink Material: | Aluminum/Black Anodized |
| Thermal Protection:        | Built In        | Lens Material:      | Polycarbonate           |
| Lumens:                    | 4,290 lm        | Lens Protection:    | Optional Film           |
| Candela:                   | 54,000 cd       | Mounting:           | (4) 6-32 or (2) 10-32   |
| Beam Profile (@ 10% peak): | Vertical: 13°   | MTBF                | >30,000 Hours           |
|                            | Horizontal: 13° | Temperature Range:  | -55C to +70C            |